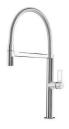

of 9 mm that facilitates cleaning operations.

#### **TECHNICAL DATA**





## Foster ==



#### **GALLERY**







### **EQUIPMENT**



**Space automatic waste fitting - PA** 8407 108

#### **OPTIONAL ACCESSORIES**



Cestello inox 8612 000



HPDE Chopping board 8657 001



HPDE Twin chopping board 8644 101



Stainless steel plate rack 8100 154



8100 303 \* only in combination with the accessory 8644 101

Stainless steel plate rack



Stainless steel plate rack 8100 201

# Foster ==



**White bowl** 8153 100



Glass chopping board 8631 300



food collection tray
8159 101
\* only in combination with the accessory
8644 101

Graters kit with ring-holder and



Stainless steel perforated tray

8151 000 \* only in combination with the accessory 8644 101

#### **RECOMMENDED PAIRINGS**



Mixer Tap Play 8487 000