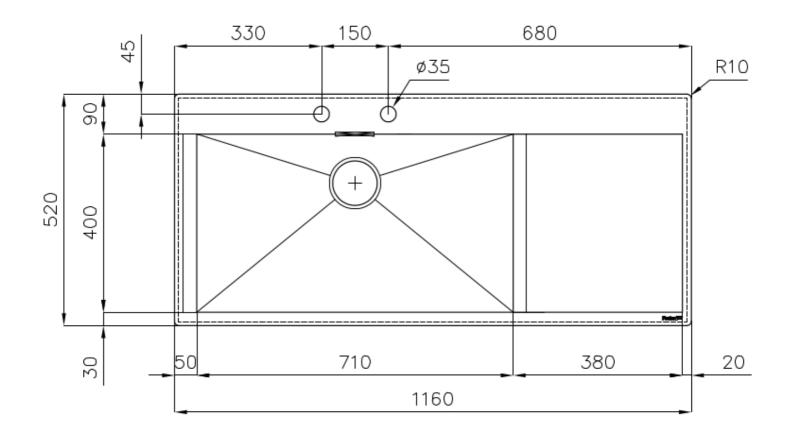

#### **DETAILS**

| Flush-mount   Top-mount                                         |
|-----------------------------------------------------------------|
| Foster brushed                                                  |
| AISI 304 stainless steel                                        |
| Brushed in line                                                 |
| 80 cm                                                           |
| 1160x520 mm                                                     |
| Fixing hooks, gasket, drain, overflow and siphon, boxed packing |
| 2 standard holes                                                |
| View technical data sheet                                       |
|                                                                 |

| Drainer                    | Yes                                                                                                                                                                                                                                                              |
|----------------------------|------------------------------------------------------------------------------------------------------------------------------------------------------------------------------------------------------------------------------------------------------------------|
| Width                      | 116 cm                                                                                                                                                                                                                                                           |
| Bowl dimension             | 710 x 400 mm                                                                                                                                                                                                                                                     |
| Number of bowls            | 1 bowl                                                                                                                                                                                                                                                           |
| Waste fitting              | Drain with automatic control SPACE                                                                                                                                                                                                                               |
| FEATURES                   |                                                                                                                                                                                                                                                                  |
| Automatic waste fitting    | The waste-fitting with round remote knob is supplied; a practical accessory which makes it unnecessary to get wet in order to drain the water from the bowl.                                                                                                     |
| Diamond-shape bottom       | The draining of water is an important feature in a sink, and it's always taken good care of in Foster products. In the bent-welded sinks, which would have a flat bottom, the proper draining is guaranteed by the elegant beveling, which helps the water flow. |
| Double mixer hole          | The large tap counter is already fitted with a series of 2 tap holes. In the second hole it is possible to install the remote control of the automatic drain or, alternatively, a practical soap dispenser.                                                      |
| High thickness             | 1mm thick steel. A significant thickness, which guarantees the maximum sturdiness and durability.                                                                                                                                                                |
| new wave - perfect profile | The wave is the exclusive feature of the New Wave sinks, a sinuous element that breaks the minimalistic rigor of square bowl and makes it more flexible - awarded with the prestigious Reddot Design Award 2015.                                                 |
| Perimetral overflow        | The overflow is always a security on the Foster sinks that prevents the overflow of water in case of oversights. The perimeter drain solution improves aesthetics thanks to its square and essential shape.                                                      |
| Save space system          | Drain and siphon are designed to leave as much space as possible in the under-sink area, more and more useful today for theseparate waste collection systems.                                                                                                    |