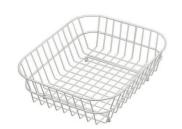

#### **OPTIONAL ACCESSORIES**

Cestello inox 8612 000

HPDE Chopping board 8657 001

HPDE Twin chopping board 8644 101

Stainless steel plate rack 8100 154

8100 303 \* only in combination with the accessory 8644 101