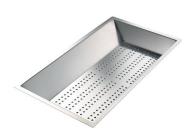

#### **OPTIONAL ACCESSORIES**

Cestello inox 8612 000

HPDE Chopping board 8657 001

HPDE Twin chopping board 8644 101

Stainless steel plate rack 8100 154

8100 303 \* only in combination with the accessory 8644 101

# Foster ==

**White bowl** 8153 100

Glass chopping board 8631 300

food collection tray
8159 101
\* only in combination with the accessory
8644 101

Graters kit with ring-holder and

Stainless steel perforated tray