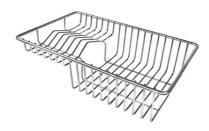

#### **OPTIONAL ACCESSORIES**

Cestello inox 8612 000

HPDE Chopping board 8657 001

HPDE Twin chopping board 8644 101

Stainless steel plate rack 8100 154

8100 303 \* only in combination with the accessory 8644 101

Stainless steel plate rack

Stainless steel plate rack 8100 201