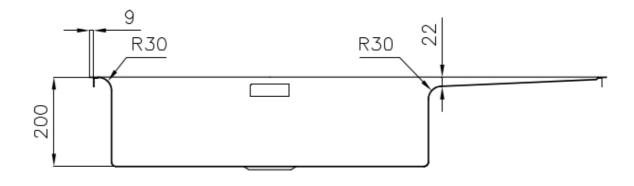

Squared bowls - 0/9 radius

The square bowls of Foster have perfectly squared vertical edges, while those on the bottom have a small radius of 9 mm that facilitates cleaning operations.