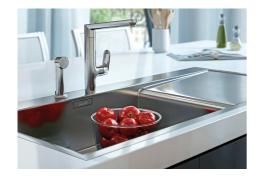

### **Sink New Wave**

Bowl on the right Kitchen Sinks Code: 1416 001

#### **DETAILS**

| Flush-mount   Top-mount                                         |
|-----------------------------------------------------------------|
| Foster brushed                                                  |
| AISI 304 stainless steel                                        |
| Brushed in line                                                 |
| 80 cm                                                           |
| 1160x520 mm                                                     |
| Fixing hooks, gasket, drain, overflow and siphon, boxed packing |
| 2 standard holes                                                |
| View technical data sheet                                       |
|                                                                 |

| Drainer                    | Yes                                                                                                                                                                                                                                                              |
|----------------------------|------------------------------------------------------------------------------------------------------------------------------------------------------------------------------------------------------------------------------------------------------------------|
| Width                      | 116 cm                                                                                                                                                                                                                                                           |
| Bowl dimension             | 710 x 400 mm                                                                                                                                                                                                                                                     |
| Number of bowls            | 1 bowl                                                                                                                                                                                                                                                           |
| Waste fitting              | Drain with automatic control SPACE                                                                                                                                                                                                                               |
| FEATURES                   |                                                                                                                                                                                                                                                                  |
| Automatic waste fitting    | The waste-fitting with round remote knob is supplied; a practical accessory which makes it unnecessary to get wet in order to drain the water from the bowl.                                                                                                     |
| Diamond-shape bottom       | The draining of water is an important feature in a sink, and it's always taken good care of in Foster products. In the bent-welded sinks, which would have a flat bottom, the proper draining is guaranteed by the elegant beveling, which helps the water flow. |
| Double mixer hole          | The large tap counter is already fitted with a series of 2 tap holes. In the second hole it is possible to install the remote control of the automatic drain or, alternatively, a practical soap dispenser.                                                      |
| High thickness             | 1mm thick steel. A significant thickness, which guarantees the maximum sturdiness and durability.                                                                                                                                                                |
| new wave - perfect profile | The wave is the exclusive feature of the New Wave sinks, a sinuous element that breaks the minimalistic rigor of square bowl and makes it more flexible - awarded with the prestigious Reddot Design Award 2015.                                                 |
| Perimetral overflow        | The overflow is always a security on the Foster sinks that prevents the overflow of water in case of oversights. The perimeter drain solution improves aesthetics thanks to its square and essential shape.                                                      |
| Save space system          | Drain and siphon are designed to leave as much space as possible in the under-sink area, more and more useful today for theseparate waste collection systems.                                                                                                    |