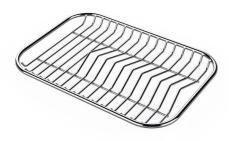

#### **OPTIONAL ACCESSORIES**

Cestello inox 8612 000

HPDE Chopping board 8657 001

HPDE Twin chopping board 8644 101

Stainless steel plate rack 8100 154

8100 303 \* only in combination with the accessory 8644 101

Stainless steel plate rack

Stainless steel plate rack 8100 201