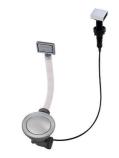

Space waste fitting

The elegant SPACE steel cap closes the drain and leaves no visible residues collected in the basket below. Space also has a small footprint and allows the optimal use of the under-sink compartment.

### **EQUIPMENT**

**Space automatic waste fitting - PA** 8407 108