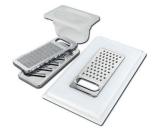

#### **OPTIONAL ACCESSORIES**

Cestello inox 8612 000

HPDE Chopping board 8657 001

HPDE Twin chopping board 8644 101

Stainless steel plate rack 8100 154

8100 303 \* only in combination with the accessory 8644 101

# Foster ==

**White bowl** 8153 100

Glass chopping board 8631 300

food collection tray
8159 101
\* only in combination with the accessory
8644 101

Graters kit with ring-holder and

Stainless steel perforated tray

8151 000 \* only in combination with the accessory 8644 101