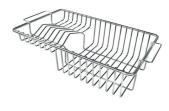

#### **OPTIONAL ACCESSORIES**

Cestello inox 8612 000

HPDE Chopping board 8657 001

HPDE Twin chopping board 8644 101

Stainless steel plate rack 8100 154

8100 303 \* only in combination with the accessory 8644 101

Stainless steel plate rack

Stainless steel plate rack 8100 201