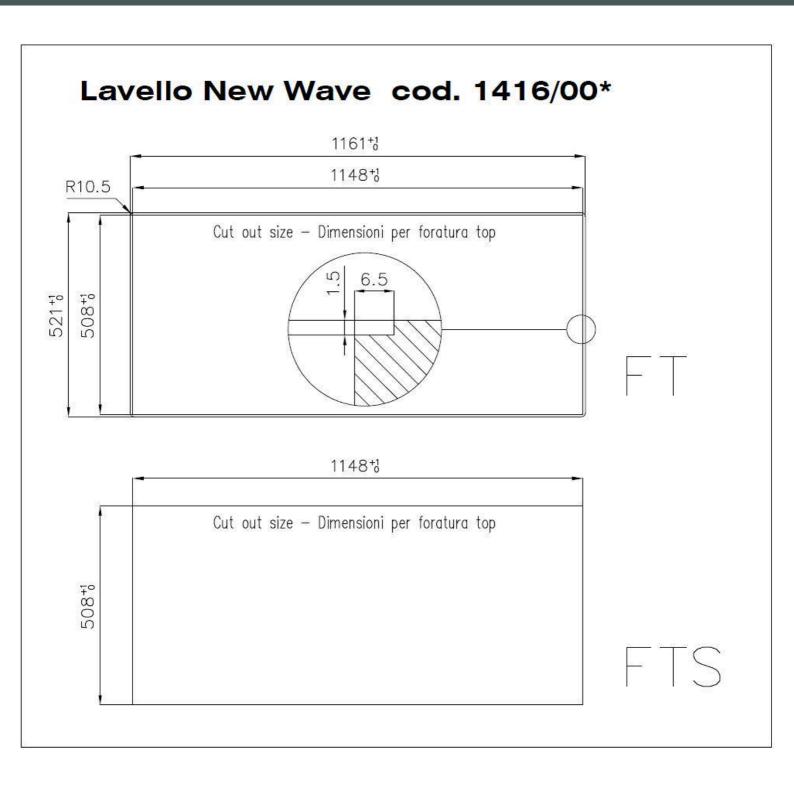

#### **DETAILS**

| Flush-mount   Top-mount                                         |
|-----------------------------------------------------------------|
| Foster brushed                                                  |
| AISI 304 stainless steel                                        |
| Brushed in line                                                 |
| 80 cm                                                           |
| 1160x520 mm                                                     |
| Fixing hooks, gasket, drain, overflow and siphon, boxed packing |
| 2 standard holes                                                |
| View technical data sheet                                       |
|                                                                 |

| Drainer                    | Yes                                                                                                                                                                                                                                                              |
|----------------------------|------------------------------------------------------------------------------------------------------------------------------------------------------------------------------------------------------------------------------------------------------------------|
| Width                      | 116 cm                                                                                                                                                                                                                                                           |
| Bowl dimension             | 710 x 400 mm                                                                                                                                                                                                                                                     |
| Number of bowls            | 1 bowl                                                                                                                                                                                                                                                           |
| Waste fitting              | Drain with automatic control SPACE                                                                                                                                                                                                                               |
| FEATURES                   |                                                                                                                                                                                                                                                                  |
| Automatic waste fitting    | The waste-fitting with round remote knob is supplied; a practical accessory which makes it unnecessary to get wet in order to drain the water from the bowl.                                                                                                     |
| Diamond-shape bottom       | The draining of water is an important feature in a sink, and it's always taken good care of in Foster products. In the bent-welded sinks, which would have a flat bottom, the proper draining is guaranteed by the elegant beveling, which helps the water flow. |
| Double mixer hole          | The large tap counter is already fitted with a series of 2 tap holes. In the second hole it is possible to install the remote control of the automatic drain or, alternatively, a practical soap dispenser.                                                      |
| High thickness             | 1mm thick steel. A significant thickness, which guarantees the maximum sturdiness and durability.                                                                                                                                                                |
| new wave - perfect profile | The wave is the exclusive feature of the New Wave sinks, a sinuous element that breaks the minimalistic rigor of square bowl and makes it more flexible - awarded with the prestigious Reddot Design Award 2015.                                                 |
| Perimetral overflow        | The overflow is always a security on the Foster sinks that prevents the overflow of water in case of oversights. The perimeter drain solution improves aesthetics thanks to its square and essential shape.                                                      |
| Save space system          | Drain and siphon are designed to leave as much space as possible in the under-sink area, more and more useful today for theseparate waste collection systems.                                                                                                    |