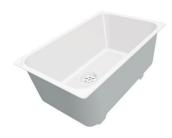

# Foster ==

**White bowl** 8153 100

Glass chopping board 8631 300

food collection tray
8159 101
\* only in combination with the accessory
8644 101

Graters kit with ring-holder and

Stainless steel perforated tray