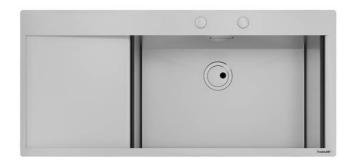

### **Sink New Wave**

Bowl on the right Kitchen Sinks Code: 1416 001

#### **DETAILS**

| Flush-mount   Top-mount                                         |
|-----------------------------------------------------------------|
| Foster brushed                                                  |
| AISI 304 stainless steel                                        |
| Brushed in line                                                 |
| 80 cm                                                           |
| 1160x520 mm                                                     |
| Fixing hooks, gasket, drain, overflow and siphon, boxed packing |
| 2 standard holes                                                |
| View technical data sheet                                       |
|                                                                 |

| Drainer                    | Yes                                                                                                                                                                                                                                                              |
|----------------------------|------------------------------------------------------------------------------------------------------------------------------------------------------------------------------------------------------------------------------------------------------------------|
| Width                      | 116 cm                                                                                                                                                                                                                                                           |
| Bowl dimension             | 710 x 400 mm                                                                                                                                                                                                                                                     |
| Number of bowls            | 1 bowl                                                                                                                                                                                                                                                           |
| Waste fitting              | Drain with automatic control SPACE                                                                                                                                                                                                                               |
| FEATURES                   |                                                                                                                                                                                                                                                                  |
| Automatic waste fitting    | The waste-fitting with round remote knob is supplied; a practical accessory which makes it unnecessary to get wet in order to drain the water from the bowl.                                                                                                     |
| Diamond-shape bottom       | The draining of water is an important feature in a sink, and it's always taken good care of in Foster products. In the bent-welded sinks, which would have a flat bottom, the proper draining is guaranteed by the elegant beveling, which helps the water flow. |
| Double mixer hole          | The large tap counter is already fitted with a series of 2 tap holes. In the second hole it is possible to install the remote control of the automatic drain or, alternatively, a practical soap dispenser.                                                      |
| High thickness             | 1mm thick steel. A significant thickness, which guarantees the maximum sturdiness and durability.                                                                                                                                                                |
| new wave - perfect profile | The wave is the exclusive feature of the New Wave sinks, a sinuous element that breaks the minimalistic rigor of square bowl and makes it more flexible - awarded with the prestigious Reddot Design Award 2015.                                                 |
| Perimetral overflow        | The overflow is always a security on the Foster sinks that prevents the overflow of water in case of oversights. The perimeter drain solution improves aesthetics thanks to its square and essential shape.                                                      |
| Save space system          | Drain and siphon are designed to leave as much space as possible in the under-sink area, more and more useful today for theseparate waste collection systems.                                                                                                    |